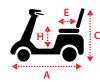

#### Dimensions(cm/in)

| Overall Dimension : A $x$ B $x$ C | 154 x 72 x 145.5cm/61 x 29 x 57.3" |
|-----------------------------------|------------------------------------|
| Seat Dimension : D $x E x F$      | 51 x 46 x 63cm/20 x 18 x 25"       |
| Seat Height from Ground : G       | 67.1cm/26.4"                       |
| Seat Height from Deck : H         | 48.6cm/19"                         |
| Wheel Base · I                    | 113cm/45"                          |