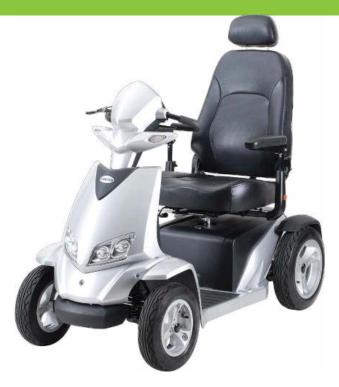

## Weight kg/lb

| Base   | Battery/ea | Seat  | Total with Battery | Capacity |
|--------|------------|-------|--------------------|----------|
| 84/185 | 25/55      | 18/40 | 165/364            | 204/450  |