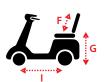

#### Dimensions(cm/in)

| Overall Dimension : A $x$ B $x$ C | 154 x 72 x 145.5cm/61 x 29 x 57.3" |
|-----------------------------------|------------------------------------|
| Seat Dimension : D $x E x F$      | 51 x 46 x 63cm/20 x 18 x 25"       |
| Seat Height from Ground : G       | 67.1cm/26.4"                       |
| Seat Height from Deck : H         | 48.6cm/19"                         |
| Wheel Base · I                    | 113cm/45"                          |