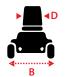

#### Dimensions(cm/in)

| Overall Dimension : A $x$ B $x$ C | 154 x 72 x 145.5cm/61 x 29 x 57.3" |
|-----------------------------------|------------------------------------|
| Seat Dimension : D $x E x F$      | 51 x 46 x 63cm/20 x 18 x 25"       |
| Seat Height from Ground : G       | 67.1cm/26.4"                       |
| Seat Height from Deck : H         | 48.6cm/19"                         |
| Wheel Base · I                    | 113cm/45"                          |