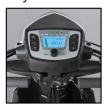

#### **Features**

- Brand new sporty streamline design
- Fully adjustable suspension system that delivers a
- smooth and comfortable ride
- Modern LED lighting system delivers a brilliant light with less power consumption
- Digital LCD dashboard display: time display, battery gauge, temperature, maintenance messages, speed display and odometer
- Extra storage space beneath tiller
- Built-in half speed switch which
- operates automatically when
- turning to provide extra safety
- With Merits 4PT (4 pole technology) and large controller delivering much more power for climbing steep driveways and hills
- With new easy to access 12 volt socket

Digital LCD dashboard display

Handy 12 volt socket