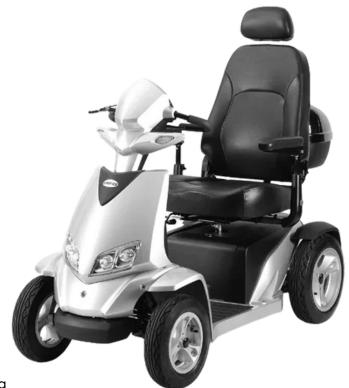

## Merits Interceptor S2 Scooter

- Brand new sporty streamline design
- Fully adjustable suspension system that delivers a
- smooth and comfortable ride
- Modern LED lighting system delivers a brilliant lightwith less power consumption
- Digital LCD dashboard display: time display, batterygauge, temperature, maintenance messages, speeddisplay and odometer
- Extra storage space beneath tiller
- Built-in half speed switch which

The Interceptor is a top-of-the-range luxury scooter for the prestige buyer. It has fantastic modern styling and all the deluxe features and power you'll need. The Interceptor has a generous motor, storage, LED lighting system and modern digital LCD dashboard display.