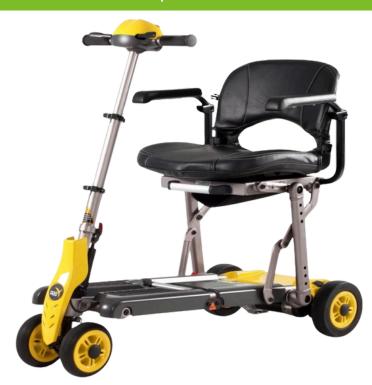

## YOGA SCOOTER

#### **ABOUT THIS PRODUCT**

The Merits Yoga is a strong light-weight travel scooter. Its design enables easy folding for storage and transportation. The angle and height of the steering tiller are adjustable which makes fitting it to your riding comfort a breeze. With its lightweight 24 volt lithium-ion battery and complementary light but sturdy travel case it's well worth considering for your next trip away.

- Small foldable scooter for easy storage and transportation
- Lightweight 24 volt Li-ion battery
- Height and angle adjustable steering tiller to individual users
- Comfortable padded seat and backrest
- Built in speed reduction switch which is activated when turning offering exceptional safety