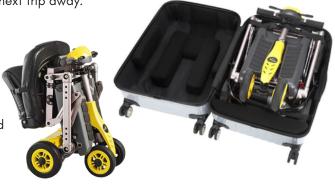

#### **ABOUT THIS PRODUCT**

The Merits Yoga is a strong light-weight travel scooter. Its design enables easy folding for storage and transportation. The angle and height of the steering tiller are adjustable which makes fitting it to your riding comfort a breeze. With its lightweight 24 volt lithium-ion battery and complementary light but sturdy travel case it's well worth considering for your next trip away.

- Small foldable scooter for easy storage and transportation
- Lightweight 24 volt Li-ion battery
- Height and angle adjustable steering tiller to individual users
- Comfortable padded seat and backrest
- Built in speed reduction switch which is activated when turning offering exceptional safety