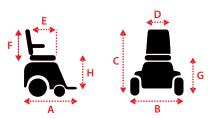

## Dimensions (cm/in)

| Overall Dimension : A x B x C | 90 x 53 x 92cm/35.5 x 21 x 36in |
|-------------------------------|---------------------------------|
| Seat Dimension<br>: D x E x F | 46 x 40 x 48cm/18 x 16 x 19in   |
| Seat Height from Ground : G   | 52-56cm/20.5-22in               |
| Seat Height from Deck : H     | 42-46cm/16.5-18in               |