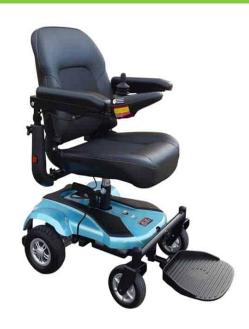

### Merits Ezi-Go DLX Powerchair

- New vibrant fresh colours available
- Dismantle in seconds for easy transportation and storage
- Puncture proof tyres front and rear
- Suitable for indoors and shopping centres
- New stylish comfortable contoured high back seat with height & width adjustable arm rests
- Joystick mounting for left and right hand operation
- Easy to operate quick release trigger which separates the base sections
- Intelligent, regenerative electro magnatic brakes activate automatically when the Joy Stick is released