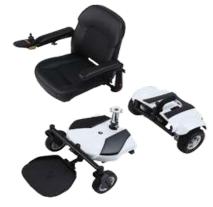

- New vibrant fresh colours available
- Dismantle in seconds for easy transportation and storage
- Puncture proof tyres front and rear
- Suitable for indoors and shopping centres
- New stylish comfortable contoured high back seat with height & width adjustable arm rests
- Joystick mounting for left and right hand operation
- Easy to operate quick release trigger which separates the base sections
- Intelligent, regenerative electro magnatic brakes activate automatically when the Joy Stick is released