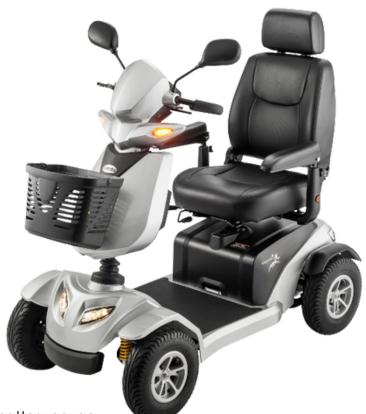

## Merits Explorer Scooter

## **Features and Benefits:**

- Digital LCD dashboard display: time display, battery gauge, temperature, maintenance messages, speed display and odometer
- Extra storage space beneath tiller
- Half speed safety switch which operates automatically when turning to provide extra safety
- With Merits 4PT (4 pole technology) and large controller, delivering more power for climbing steep inclines
- New, easy to access 12 volt socket

Experience a sleek, aerodynamic design tailored to provide a sporty vibe. Enjoy a smooth and comfortable ride thanks to our full suspension system, complete with shock absorbers. Our modern LED lighting system offers both brilliance and energy-efficiency.