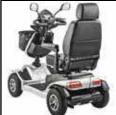

## Merits Explorer Scooter

#### **Features**

- Brand new sporty streamline design
- Full suspension system with shock absorbers which delivers a smooth, comfortable ride
- Modern LED lighting system delivers a brilliant light with less power consumption
- Digital LCD dashboard display: time display, battery gauge, temperature, maintenance messages, speed display and odometer
- Extra storage space beneath tiller
- Half speed safety switch which operates automatically when turning to provide extra safety
- With Merits 4PT (4 pole technology) and large controller delivering much more power for climbing steep driveways and hills
- With new easy to access 12 volt socket