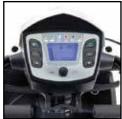

#### **Features**

- Brand new sporty streamline design
- Full suspension system with shock absorbers which delivers a smooth, comfortable ride
- Modern LED lighting system delivers a brilliant light with less power consumption
- Digital LCD dashboard display: time display, battery gauge, temperature, maintenance messages, speed display and odometer
- Extra storage space beneath tiller
- Half speed safety switch which operates automatically when turning to provide extra safety
- With Merits 4PT (4 pole technology) and large controller delivering much more power for climbing steep driveways and hills
- With new easy to access 12 volt socket

Modern LED lighting system

Modern LED lighting system

Capacity 159/350

More space for storage

Digital LCD dashboard display Handy 12 volt socket