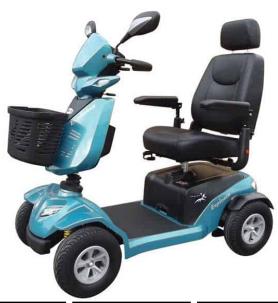

## Merits Explorer Scooter

#### **Features**

- Brand new sporty streamline design
- Full suspension system with shock absorbers which delivers a smooth, comfortable ride
- Modern LED lighting system delivers a brilliant light with less power consumption
- Digital LCD dashboard display: time display, battery gauge, temperature, maintenance messages, speed display and odometer
- Extra storage space beneath tiller
- Half speed safety switch which operates automatically when turning to provide extra safety
- With Merits 4PT (4 pole technology) and large controller delivering much more power for climbing steep driveways and hills
- With new easy to access 12 volt socket