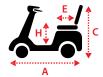

#### Dimensions (cm/in)

Seat Dimension: DxExF Seat Height from Ground: G

Seat Height from Deck: H Wheel Base: I

Overall Dimension: A x B x C 130 x 69 x 125cm/51 x 27 x 49"

46 x 40 x 51cm/18 x 16 x 20" 63.5cm/25"

97cm/38"

43-48cm/17-19"