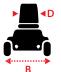

#### Dimensions (cm/in)

Seat Dimension: DxExF Seat Height from Ground: G

Seat Height from Deck: H Wheel Base: I

Overall Dimension: A x B x C 130 x 69 x 125cm/51 x 27 x 49"

46 x 40 x 51cm/18 x 16 x 20" 63.5cm/25"

97cm/38"

43-48cm/17-19"