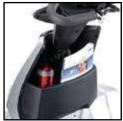

#### **Features**

- Brand new sporty streamline design
- Full suspension system with shock absorbers which delivers a smooth, comfortable ride
- Modern LED lighting system delivers a brilliant light with less power consumption
- Digital LCD dashboard display: time display, battery gauge, temperature, maintenance messages, speed display and odometer
- Extra storage space beneath tiller
- Half speed safety switch which operates automatically when turning to provide extra safety
- With Merits 4PT (4 pole technology) and large controller delivering much more power for climbing steep driveways and hills
- With new easy to access 12 volt socket

Modern LED lighting system

Modern LED lighting system

Capacity 159/350

More space for storage

Digital LCD dashboard display Handy 12 volt socket