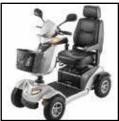

## Merits Explorer Scooter

#### **Features**

- Brand new sporty streamline design
- Full suspension system with shock absorbers which delivers a smooth, comfortable ride
- Modern LED lighting system delivers a brilliant light with less power consumption
- Digital LCD dashboard display: time display, battery gauge, temperature, maintenance messages, speed display and odometer
- Extra storage space beneath tiller
- Half speed safety switch which operates automatically when turning to provide extra safety
- With Merits 4PT (4 pole technology) and large controller delivering much more power for climbing steep driveways and hills
- With new easy to access 12 volt socket