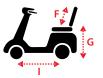

#### Dimensions (cm/in)

Seat Dimension: DxExF Seat Height from Ground: G

Seat Height from Deck: H Wheel Base: I

Overall Dimension: A x B x C 130 x 69 x 125cm/51 x 27 x 49"

46 x 40 x 51cm/18 x 16 x 20" 63.5cm/25"

97cm/38"

43-48cm/17-19"