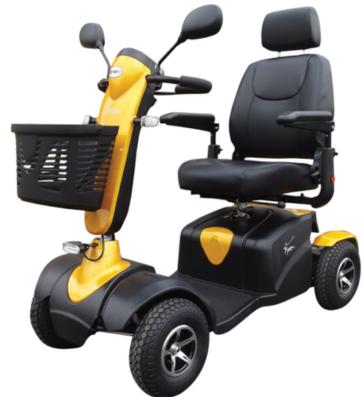

## Merits Eco 745 Plus Scooter

The 745 Plus is a stylish, modern mobility scooter available in a range of bright, attractive colours. The 745 Plus is built for comfort with has generous foot space and leg room and loop handlebars or thumb throttle operation.