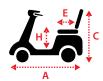

### Dimensions:

| Overall Dimension A x B x C | 132 x 61 x 102cm/52 x 24 x 40" |
|-----------------------------|--------------------------------|
| Seat Dimension : D x E x F  | 46 x 40 x 46cm/18 x 16 x 18"   |
| Seat Height from Ground : G | 61-66cm/24-26"                 |
| Seat Height from Deck : H   | 44-49cm/17-19"                 |
| Wheel Base : I              | 98cm/38"                       |