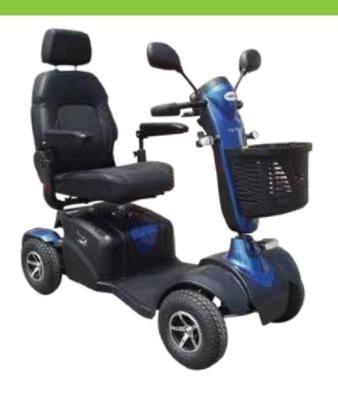

#### Merits Eco 745 PLUS Scooter

#### **Features**

- Stylish eye catching design with attractive modern colour range
- This new design offers generous foot space & leg room, also with large battery capacity
- Loop handlebars offer comfortable finger or thumb throttle operation
- Adjustable high back contoured seat with simple operation of slide and swivel mechanisms to allow maximum user comfort
- Infinite adjustment of steering tiller allowing everyone to easily find a comfortable position
- High mount charger socket means easy access when charging
- 11" wheels which provide extra ground clearance
- Adjustable suspension to give maximum comfort
- 4 pole motor delivering more power
- Adjustable power saving LED headlight, indicators front and rear, rear tail lights and brake lights
- Built in speed reduction switch which is activated when turning offering exceptional safety.