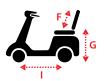

### Dimensions:

| Overall Dimension A x B x C | 132 x 61 x 102cm/52 x 24 x 40" |
|-----------------------------|--------------------------------|
| Seat Dimension : D x E x F  | 46 x 40 x 46cm/18 x 16 x 18"   |
| Seat Height from Ground : G | 61-66cm/24-26"                 |
| Seat Height from Deck : H   | 44-49cm/17-19"                 |
| Wheel Base : I              | 98cm/38"                       |