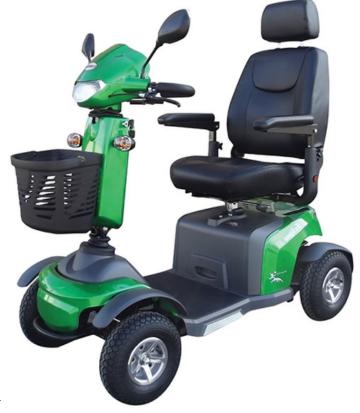

## Merits Eclipse S2 Scooter

## **Features and Benefits:**

- Multi-adjustable tiller for easy use and comfort
- New modern LCD dashboard display offers clearer more easy to read battery gauge, speed & temperature.
- Built-in half speed safety switch which operatesautomatically when turning to provide extra safety
- Large wheels which provideextra ground clearance
- Adjustable suspension to give maximum comfort
- 4 pole motor and large controller delivering much more power for climbing steep driveways or hills

Introducing the Merits Eclipse S2 mobility scooter – the ultimate ride for the smoothest, comfiest cruising experience. This scooter boasts a multi-adjustable tiller for maximum chill and a half-speed safety switch that kicks in when you're turning, just to keep you on your toes. Plus, with its large wheels and adjustable suspension, you'll be gliding over bumps and cracks like a pro.