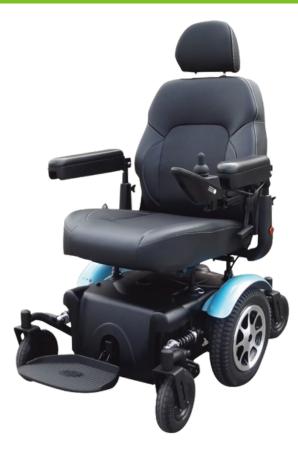

## Maverick 14 Power Chair

## Features and Benefits:

- Swing-away joystick
- Fully contoured padded high back seat
- Choice of colours: Red, Silver, Gold, Charcoal, Green, Blue
- Front and rear suspension
- Max speed 7.2 kph

The Maverick 14, is the biggest in the Merits mid-drive power chair range, with bigger diameter 14" wheels for the most challenging of terrains and applications. Because it's a mid-drive electric wheelchair it is highly manoeuvrable, but can take on the most demanding applications. It's tough but comfortable, with the famous Merits contoured seat.

| CODE   | DESCRIPTION             | OVERALL<br>HEIGHT | SEAT<br>DEPTH | SEAT<br>WIDTH | FLOOR TSEAT<br>HEIGHT | BACKREST<br>HEIGHT | RANGE | UNIT<br>WEIGHT | SWL    |
|--------|-------------------------|-------------------|---------------|---------------|-----------------------|--------------------|-------|----------------|--------|
| P330-1 | Maverick 14 Power Chair | 1270 mm           | 460 mm        | 510 mm        | 580 mm                | 510 mm             | 40 km | 115 kg         | 205 kg |