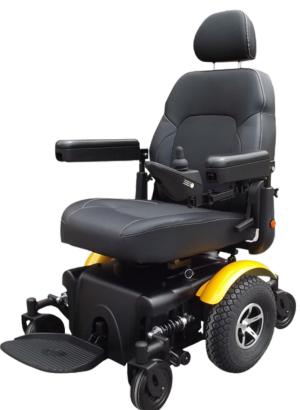

## Features and Benefits:

- Mid-wheel drive design offers outstanding manoeuvrability in tight, compact spaces and the superior adjustable suspension design delivers
- a smooth and stable ride both indoors and outdoors, even over tough terrain
- Patented obstacle climbing suspension that works
- Dual in-line motors for enhanced ef ciency, torque, range and performance
- Swing away joy stick standard
- Height and width adjustable armrests on the new contoured seat. Height adjustable four post seatwith reclining back rest

The Merits Maverick 12 Power Wheelchair is designed to perform effortlessly in both outdoor and indoor environments. The Maverick 12's manoeuvrability means it can navigate compact and tight spaces whist keeping a smooth ride, even in rough terrain. With a weight capacity of 205kg this electric wheelchair is ideally suited to larger users. The wheels have ground technology, including an obstacle climb suspension that will keep the driver comfortable at all times. Both the armrest and seat are height adjustable and the back rest can be reclined.