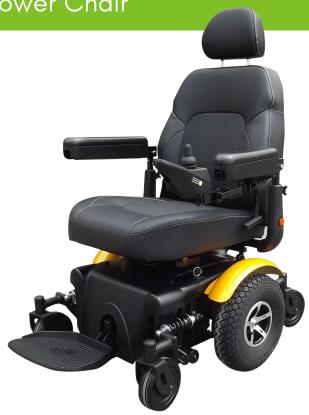

## **Features and Benefits:**

- The advanced adjustable suspension design provides a smooth and stable ride both indoors and outdoors, effectively handling tough terrain.
- This innovative feature allows for seamless navigation over obstacles.
- Dual in-line motors offer superior efficiency, torque, range, and performance.
- Standard swing-away joystick for easy access and control.
- Additional Options: Includes electric seat lift, rear attendant controls, and optional seating and leg rests.

The Merits Maverick 12 Power Wheelchair is designed to perform effortlessly in both outdoor and indoor environments. The Maverick 12's manoeuvrability means it can navigate compact and tight spaces whist keeping a smooth ride, even in rough terrain. With a weight capacity of 205kg this electric wheelchair is ideally suited to larger users. The wheels have ground technology, including an obstacle climb suspension that will keep the driver comfortable at all times. Both the armrest and seat are height adjustable and the back rest can be reclined.