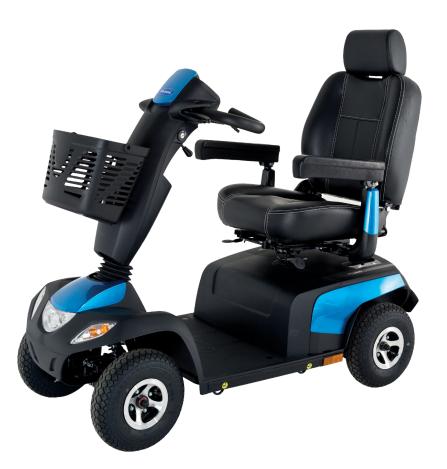

## Invacare Pegasus Pro Scooter

## Features and Benefits:

- Finite tiller movement
- Ergonomic steering
- Hand brake
- Brake light
- Disengaging lever
- Auto-speed reduction

Looking for a ride that can handle any terrain? Look no further than the Pegasus PRO. With its advanced suspension system and powerful motor, you'll feel like you're gliding on air. Plus, with the onboard speed reduction system and two-step disengaging lever, you can rest easy knowing you won't be careening out of control like a runaway shopping cart. And don't worry about getting caught in the rain – this scooter has got water and corrosion protection.

| Code    | Description          | Overall<br>Length | Overall<br>Width | Overall<br>Height | Range | Speed | Battery | Unit<br>Weight | SWL |
|---------|----------------------|-------------------|------------------|-------------------|-------|-------|---------|----------------|-----|
| PKG-    | Invacare Pegasus Pro | 1320              | 650              | 1140              | 52    | 10    | 2 x 12V | 136            | 160 |
| 1637601 | Scooter              | mm                | mm               | mm                | km    | km/h  | 75AH    | kg             | kg  |