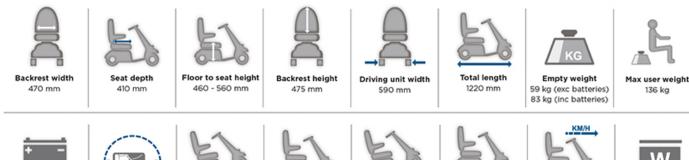

Users can easily adjust the tiller with a lever to suit their needs.

Battery capacity

2 x 36 Ah

Turning diameter

2620 mm

Rear brake lighting warns other people that the scooter is slowing down, thus preventing collisions.

Swivel functionality and sliding rails ensure optimal seating position.

This unique two-step disengaging lever prevents the scooter from accidentally freewheeling.

Max climable obstacle height 60 mm

Ground clearance 70 mm

10°

Max driving distance 38 km

Max driving speed

8 km/h

Motor capacity 240 W

15 Trade Street, Ormiston QLD 4160 Hours: Monday to Friday 8.30am - 5.00pm Phone (07) 3134 4674