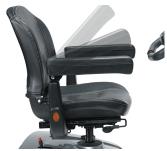

Swivel functionality and sliding rails ensure optimal seating position.

This unique two-step disengaging lever prevents the scooter from accidentally freewheeling.

Max climable obstacle height 60 mm

Ground clearance 70 mm