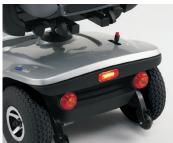

Users can easily adjust the tiller with a lever to suit their needs.

Battery capacity

2 x 36 Ah

Turning diameter

2620 mm

Rear brake lighting warns other people that the scooter is slowing down, thus preventing collisions.