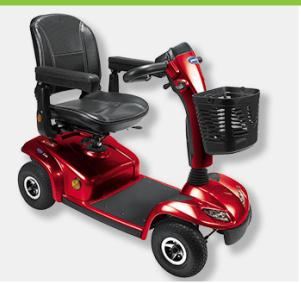

## Features:

Safe, solid, secure: the Invacare Leo. The Invacare Leo is a scooter designed for all those that value their independence and wish to get out and about unaided.

Safety is a key feature of the Leo, but this does not detract from its stylish and sporty looks.

Leo offers users the freedom and confidence to enjoy their essential daily outings and leisure excursions.

With exactingly high standards of design and safety engineering, the Leo undoubtedly sets a new market standard.