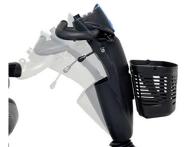

Users can easily adjust the tiller with a lever to suit their needs.

Battery capacity

2 x 36 Ah

Turning diameter

2620 mm

Rear brake lighting warns other people that the scooter is slowing down, thus preventing collisions.

Swivel functionality and sliding rails ensure optimal seating position.

This unique two-step disengaging lever prevents the scooter from accidentally freewheeling.

Max climable obstacle height 60 mm

Ground clearance 70 mm