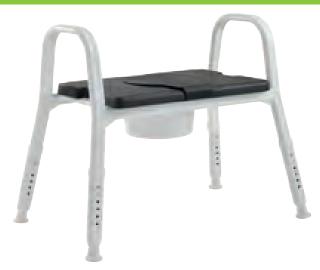

## Mobility Zone

INNOVA-AID BARIATRIC 305 OVER TOILET AID - SHOWER CHAIR(408)

Toughened aluminium frame - light weight. Seats and lid made from high density plastic. Fitted with rubber suction tips to reduce slipping. 3 x thicker paint applied to prevent scratches.

|            | overall height     | overall length | overall width | seat depth | seating width | seat height        | armrest height | unit weight | weight capacity |
|------------|--------------------|----------------|---------------|------------|---------------|--------------------|----------------|-------------|-----------------|
|            |                    |                |               |            |               |                    |                | $\vdash$    | kg              |
| C-BA408-OT | min67cm<br>max79cm | 58cm           | 87cm          | 45cm       | 65cm          | min43cm<br>max55cm | 27cm           | 8.6kg       | 305kg           |