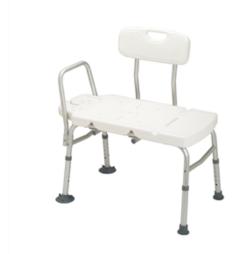

## Breezy Bath Transfer Bench - Padded and Plastic Seat

## Features and Benefits

- Padded seat & backrest provides a cushioned surface for comfort
- Highly resilient vinyl covering
- Fully height adjustable with a side arm for secure transfers
- Adjustable backrest to suit right or left facing tubs
- Suction cup foot pieces secure the bench to the tub floor
- Lightweight aluminium frame construction

| CODE      | DESCRIPTION                   | OVERALL<br>WIDTH | OVERALL<br>DEPTH | SEAT WIDTH | SEAT DEPTH | SEAT<br>HEIGHT | CHAIR<br>WEIGHT | SWL   |
|-----------|-------------------------------|------------------|------------------|------------|------------|----------------|-----------------|-------|
| BTS110900 | Bath Transfer Bench - Padded  | 700mm            | 530mm            | 670mm      | 410mm      | 410-530mm      | 7.5kg           | 136kg |
| BTS108200 | Bath Transfer Bench - Plastic | 700mm            | 530mm            | 670mm      | 410mm      | 410-530mm      | 7.5kg           | 136kg |