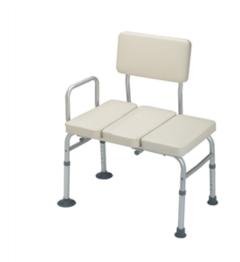

## Breezy Bath Transfer Bench - Padded and Plastic Seat

## Features and Benefits

- Padded seat & backrest provides a cushioned surface for comfort
- Highly resilient vinyl covering
- Fully height adjustable with a side arm for secure transfers
- Adjustable backrest to suit right or left facing tubs
- Suction cup foot pieces secure the bench to the tub floor
- Lightweight aluminium frame construction

| CODE      | DESCRIPTION                   | OVERALL<br>WIDTH | OVERALL<br>DEPTH | SEAT WIDTH | SEAT DEPTH | SEAT<br>HEIGHT | CHAIR<br>WEIGHT | SWL   |
|-----------|-------------------------------|------------------|------------------|------------|------------|----------------|-----------------|-------|
| BTS110900 | Bath Transfer Bench - Padded  | 700mm            | 530mm            | 670mm      | 410mm      | 410-530mm      | 7.5kg           | 136kg |
| BTS108200 | Bath Transfer Bench - Plastic | 700mm            | 530mm            | 670mm      | 410mm      | 410-530mm      | 7.5kg           | 136kg |