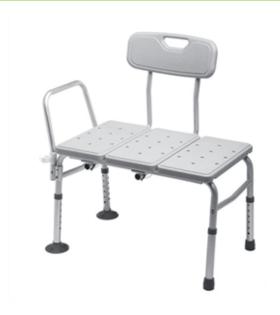

## Breezy Bath Transfer Bench - Bariatric

## Features and Benefits

- Reinforced design for the bariatric user with a maximum weight of 227 kg
- It has a textured moulded plastic seat and backrest
- Fully height adjustable with a side arm for secure transfers
- Adjustable backrest to suit right or left facing tubs
- Suction cup foot pieces secure the bench to the tub floor
- Lightweight aluminium frame construction

| CODE      | DESCRIPTION                   | OVERALL<br>WIDTH | OVERALL<br>DEPTH | SEAT WIDTH | SEAT DEPTH | SEAT<br>HEIGHT | CHAIR<br>WEIGHT | SWL   |
|-----------|-------------------------------|------------------|------------------|------------|------------|----------------|-----------------|-------|
| BTS105300 | Bath Transfer Bench Bariatric | 775mm            | 584mm            | 670mm      | 410mm      | 390-520mm      | 7.2kg           | 227kg |