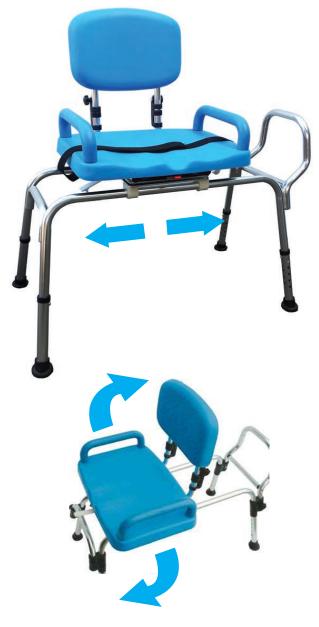

## **Features**

- Moulded seat with safety belt slides from end to end allowing
- easy patient transfer.
- Rotating seat allows easier access from any angle outside the bathtub.
- Soft, padded foldable backrest.
- Soft, padded armrests.
- Lightweight aluminium construction.
- Height adjustable legs with 12.5mm increments on all legs.
- Slip resistant suction rubber tips