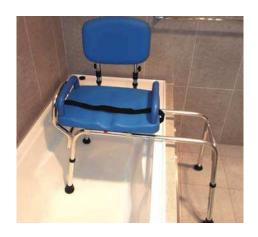

## Mobility Zone

Bath Transfer Bench with Rotating Seat

## **Features**

- Moulded seat with safety belt slides from end to end allowing
- easy patient transfer.
- Rotating seat allows easier access from any angle outside the bathtub.
- Soft, padded foldable backrest.
- Soft, padded armrests.
- Lightweight aluminium construction.
- Height adjustable legs with 12.5mm increments on all legs.
- Slip resistant suction rubber tips