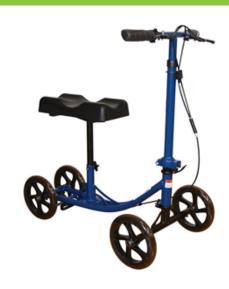

## Aspire 8" Knee Walker

## Features and Benefits

- Provides mobility support to person with an injury below the knee by supporting half of the body weight on the walker and half on the uninjured leg
- Adjustable knee pad height caters to a large range of user heights
- Dual hand brakes for added safety and control
- Fold down mechanism ensures that the walker can be stored in minimal space when not in use

| CODE        | DESCRIPTION               | OVERALL<br>WIDTH | OVERALL<br>HEIGHT | SEAT<br>WIDTH | SEAT<br>HEIGHT | SWL   | UNIT<br>WEIGHT |
|-------------|---------------------------|------------------|-------------------|---------------|----------------|-------|----------------|
| WAF712100BL | Aspire Knee Walker - Blue | 430mm            | 840-970mm         | 180mm         | 480-<br>560mm  | 136kg | 10kg           |