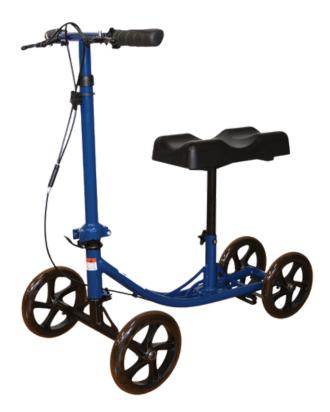

## Aspire 8" Inch Knee Walker

## **Features and Benefits:**

- Height adjustable steering handles
- Height adjustable knee pad
- Large padded knee pad for comfort
- Dual handbrakes for added safety
- Knee walker can be steered for increased manoeuvrability

Provides mobility support to person with an injury below the knee by supporting half of the body weight on the walker and half on the uninjured leg. Adjustable knee pad height caters to a large range of user heights. Dual hand brakes for added safety and control. Fold down mechanism ensures that the walker can be stored in minimal space when not in use.

| Code        | Description                | Overall<br>Width | Overall<br>Height | Seat Width | Seat to<br>Floor<br>Height | Unit<br>Weight | SWL       |
|-------------|----------------------------|------------------|-------------------|------------|----------------------------|----------------|-----------|
| WAF712100BL | Aspire 8″ Inch Knee Walker | 430<br>mm        | 840 – 970<br>mm   | 180<br>mm  | 480 - 560<br>mm            | 10<br>kg       | 136<br>kg |