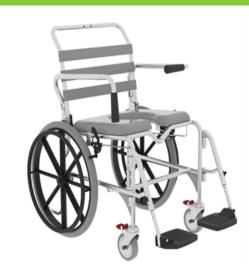

## Aspire 460mm Swing Away Footrest Shower Commode

- Assists users and carers alike for toileting and showering
- Swing-back arms for ease of transfer
- Deeper access trough for easier hygiene
- Self Propelling Mode (Anti Tippers as Std)
- Swing Away Footrests
- Safety Arms as Standard
- Soft PU Seat with 70mm of Travel (Fwd & Back) - Seat sold separately
- 4 x Stainless Steel Locking Castors as Standard

## SEAT & OTHER ACCESSORIES SOLD SEPARATELY

| CODE      | DESCRIPTION                                          | OVERALL<br>WIDTH | OVERALL<br>HEIGHT | SEAT WIDTH | BACK REST<br>HEIGHT | ARM REST<br>HEIGHT | ANTERIOR<br>SEAT<br>HEIGHT | POSTERIOR<br>SEAT<br>HEIGHT | SWL   |
|-----------|------------------------------------------------------|------------------|-------------------|------------|---------------------|--------------------|----------------------------|-----------------------------|-------|
| BTC065900 | Swing Away Footrest - 460mm - Att<br>Prop - S/Steel  | 536mm            | 994mm             | 460mm      | 304mm               | 225mm              | 589mm                      | 559mm                       | 200kg |
| BTC066100 | Swing Away Footrest - 460mm - Self<br>Prop - S/Steel | 665mm            | 994 mm            | 460mm      | 304mm               | 225mm              | 589mm                      | 559mm                       | 200kg |