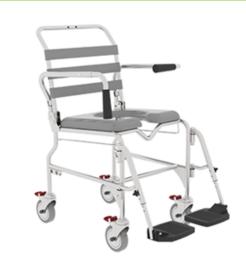

## Aspire 460mm Swing Away Footrest Shower Commode

- Assists users and carers alike for toileting and showering
- Swing-back arms for ease of transfer
- Deeper access trough for easier hygiene
- Self Propelling Mode (Anti Tippers as Std)
- Swing Away Footrests
- Safety Arms as Standard
- Soft PU Seat with 70mm of Travel (Fwd & Back) - Seat sold separately
- 4 x Stainless Steel Locking Castors as Standard

## SEAT & OTHER ACCESSORIES SOLD SEPARATELY

| CODE      | DESCRIPTION                                          | OVERALL<br>WIDTH | OVERALL<br>HEIGHT | SEAT WIDTH | BACK REST<br>HEIGHT | ARM REST<br>HEIGHT | ANTERIOR<br>SEAT<br>HEIGHT | POSTERIOR<br>SEAT<br>HEIGHT | SWL   |
|-----------|------------------------------------------------------|------------------|-------------------|------------|---------------------|--------------------|----------------------------|-----------------------------|-------|
| BTC065900 | Swing Away Footrest - 460mm - Att<br>Prop - S/Steel  | 536mm            | 994mm             | 460mm      | 304mm               | 225mm              | 589mm                      | 559mm                       | 200kg |
| BTC066100 | Swing Away Footrest - 460mm - Self<br>Prop - S/Steel | 665mm            | 994 mm            | 460mm      | 304mm               | 225mm              | 589mm                      | 559mm                       | 200kg |