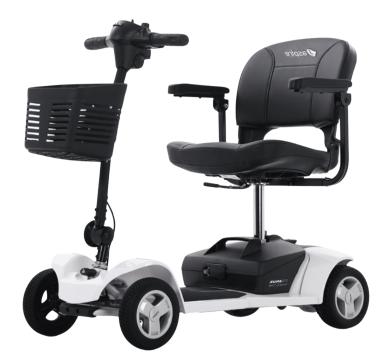

## Aspire Boot Scooter Supalite

## **Features and Benefits:**

- An exceptionally stable and manoeuvrable 4-wheel travel scooter
- Benefiting from a class-leading, ultra-lightweight design and a maximum speed up to 6.5 km/h
- Compact, foldable seat with armrests
- Easy-to-grip tiller adjustment knob and handles
- Stable, front frame-mounted seat post

Looking for a new adventure buddy? Meet the Boot Scooter Supalite – the ultimate portable travel scooter that'll have you zipping around town in no time! With its four wheels and ultra-lightweight design, at a maximum speed of 6.5 km/h. Plus, this little guy is so stable and manoeuvrable, you'll feel like you're gliding on air! So what are you waiting for? Get ready to roll with the Boot Scooter Supalite – the perfect companion for all your wild and crazy escapades!