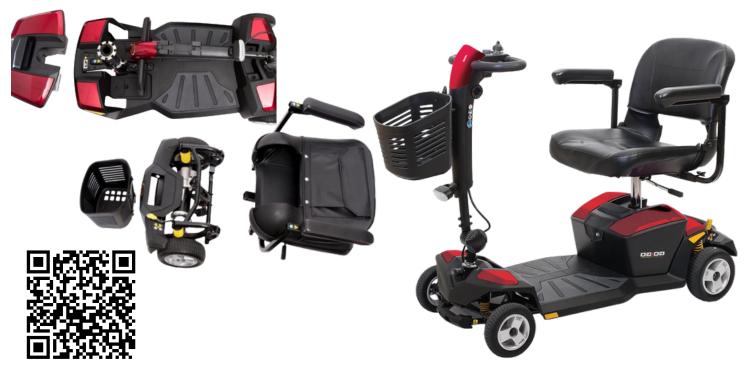

## **Features and Benefits:**

- Feather touch disassembly into 5 pieces for easy transportation and storage (refer to image)
- Prides exclusive black non-scuffing tyres
- Comfortable front-mounted post seat with arm rests for stability
- Easy to remove rechargeable battery
- Soft and easy to adjust tiller
- Flat free tyres
- Front basket standard
- Modular design for easy servicing

The Go Go® LX with Comfort-Trac Suspension (CTS) offers a whole new level of comfort and performance. This industry-first CTS technology incorporates advanced suspension for improved absorption over various terrains.