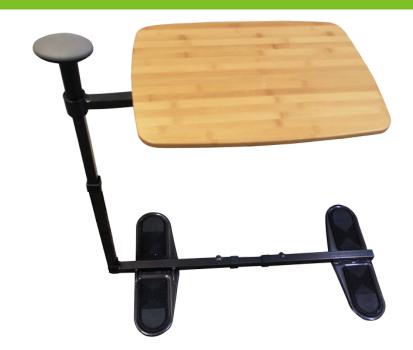

## **Omni Tray**

The Omni Tray table is a couch-side handle and TV tray that makes it easy to stand from your favourite couch or chair. It comes with a convenient multi-use swivel tray so you can eat, surf the web, or simply keep handy items close by.

## Features and Benefits:

- Safety cane to provide user with a hand grip for additional support and balance while standing or sitting.
- Bamboo tray table pivots into position and away with a 360 degree rotation.
- Fitted with rubber pads on base, ensuring a stable and secure grip to the floor while also protecting the floor from damage.

| CODE  | DESCRIPTION | TRAY HEIGHT   | TRAY WIDTH | BASE LENGTH | UNIT WEIGHT | SWL    |
|-------|-------------|---------------|------------|-------------|-------------|--------|
| 41011 | Omni Tray   | 61cm-<br>81cm | 20" x 15"  | 5" x 8"     | 9kg         | 13.6kg |