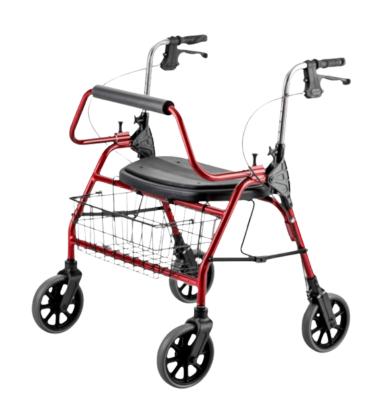

## Days Bariatric Supa Mack Walker

- Extra wide 61CM comfortable padded seat.
- Height adjustable handles to suit your needs.
- Easily foldable.
- Lockable handbrakes for extra safety.
- Large 8"castors makes breeze navigation in outdoors.

The Days Supa Mack Bariatric Seat Walker has been constructed with stability and durability in mind. Featuring a heavy-duty aluminium frame which allows for a max user weight of 225kg and also remains a suitable product weight of only of 9.4kg. The Supa Mack includes a removable padded backrest with easy release pins, a comfortable padded seat allowing for comfort and a seat height of 55cm from the floor. This bariatric walker also features a removable shopping basket on the front which is a handy aid when out and about and it can also be removed when folding for transportation and storage.